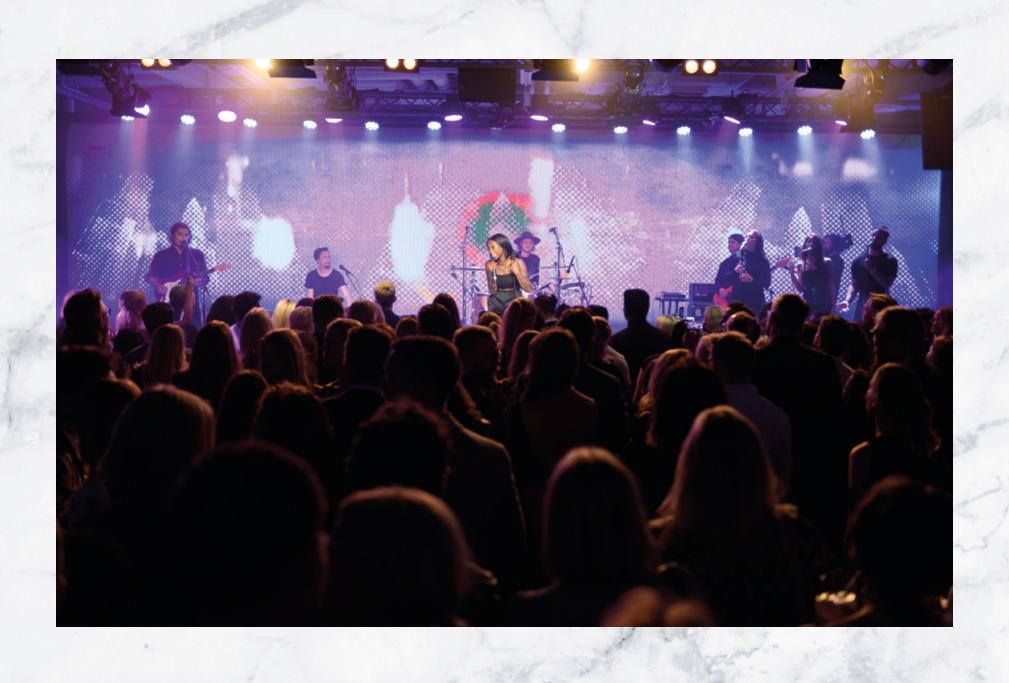

#### HIGH TECH, EASY SOLUTIONS

- I2X3 meter LED screen
- Audio & mixer included
- Podcast studio
- Spotlights & colour themed light solutions
- Flexible walls
- Up to 850 guests

## EXTRA & CREATIVE PERKS

- Two entrances, one via the hotel and one private
- Windows with natural daylight (and blinds)
- Lounge and café area with exhibition capacity
- Stage for talks or gigs