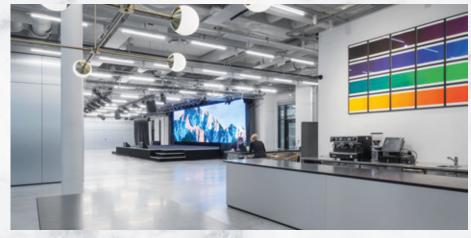

#### HIGH TECH, EASY SOLUTIONS

- I2X3 meter LED screen
- Audio & mixer included
- Podcast studio
- Spotlights & colour themed light solutions
- Flexible walls
- Up to 850 guests

## EXTRA & CREATIVE PERKS

- Two entrances, one via the hotel and one private
- Windows with natural daylight (and blinds)
- Lounge and café area with exhibition capacity
- Stage for talks or gigs