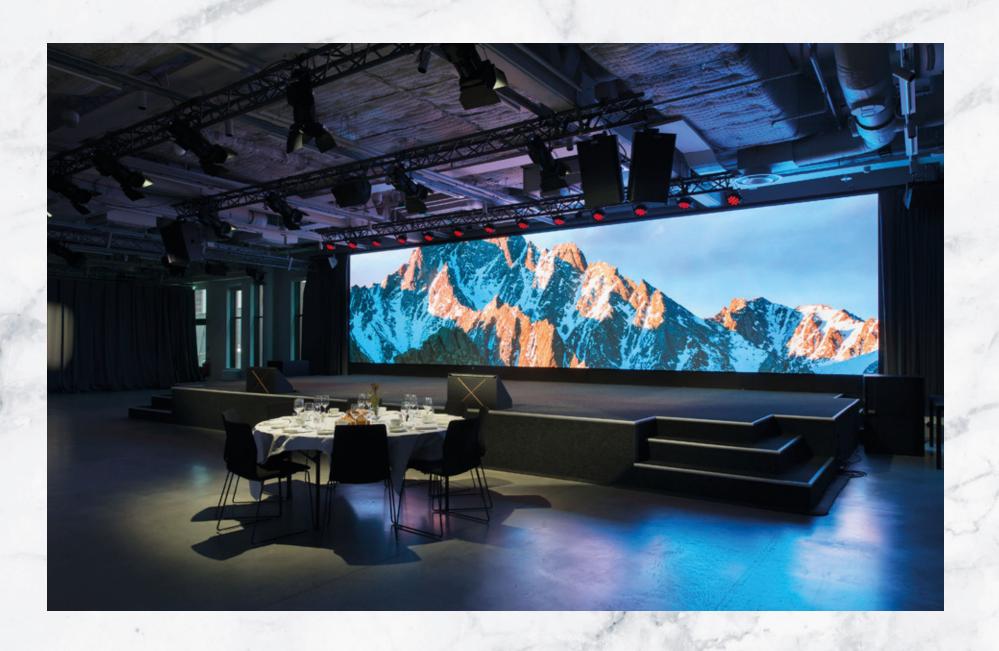

#### HIGH TECH, EASY SOLUTIONS

- I2X3 meter LED screen
- Audio & mixer included
- Podcast studio
- Spotlights & colour themed light solutions
- Flexible walls
- Up to 850 guests

### FOOD FOR THOUGHT

- Renowned Chef's creating contemporary international food experiences
- Service that is there for you, whatever the need we provide
- Project managers from beginning to end