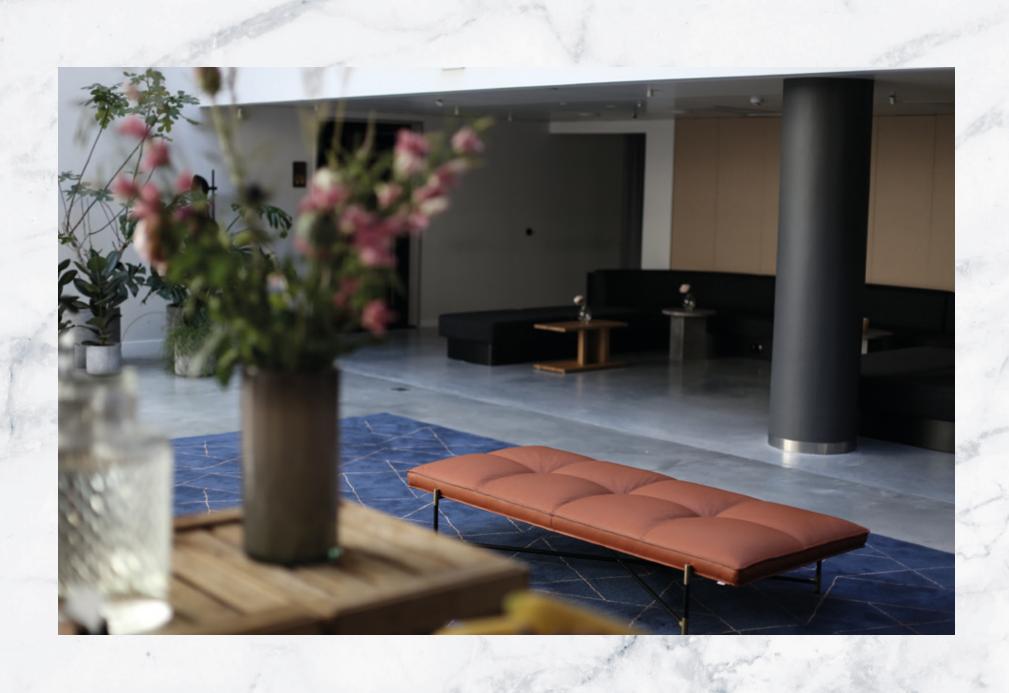

## EXTRA & CREATIVE PERKS

- Two entrances, one via the hotel and one private
- Windows with natural daylight (and blinds)
- Lounge and café area with exhibition capacity
- Stage for talks or gigs