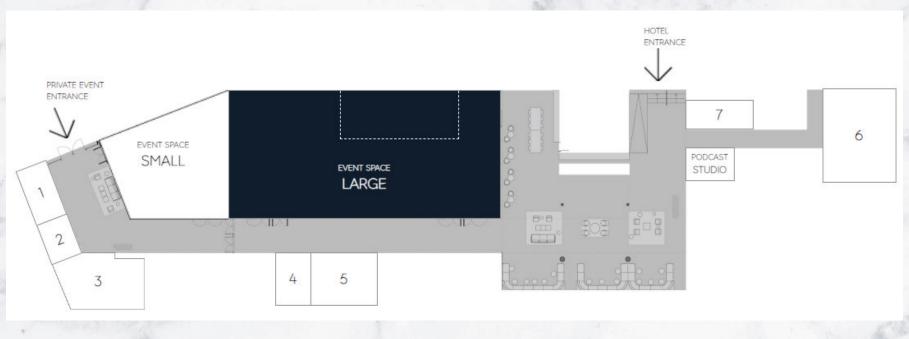

#### FLOOR PLAN SOCIAL AT SIX

|             | - 1                    | 2      | 3   | 4   | 5   | 6         |
|-------------|------------------------|--------|-----|-----|-----|-----------|
| Event large | 42I m <sup>2</sup> 300 | 200    | 120 | 72  | 120 | 200       |
| Event small | 139 m <sup>2</sup> 120 | 80     | 40  | 22  | 60  | 100       |
| Studio 1    | 21 m <sup>2</sup> —    | 4-     | IO  | _   | -   | - 14      |
| Studio 2    | 22 m <sup>2</sup> —    | 100.00 | 8   | -55 | _   | * <u></u> |
| Studio 3    | 56 m <sup>2</sup> 44   | 20     | 18  | 16  | 18  | 30        |
| Studio 4    | 23 m <sup>2</sup> —    | _      | 14  | _   | - 0 | -         |
|             |                        |        |     |     |     |           |

|                                    |                   | 1  | 2  | 3  | 4  | 5   | 6  |
|------------------------------------|-------------------|----|----|----|----|-----|----|
| Studio 5                           | 44 m²             | -  | -  | IO |    | - W | _  |
| Studio 6                           | 80 m <sup>2</sup> | 80 | 40 | 22 | 26 | 36  | 60 |
| Studio 7                           | 23 m <sup>2</sup> | 14 | IO | IO | IO | _ ~ | IO |
| Podcast studio 18 m <sup>2</sup> — |                   |    |    | 8  | _  | _   |    |

<sup>\*</sup> I = Theater, 2 = Classroom, 3 = Boardroom, 4 = U-shape 5 = Cabaret, 6 = Round tables