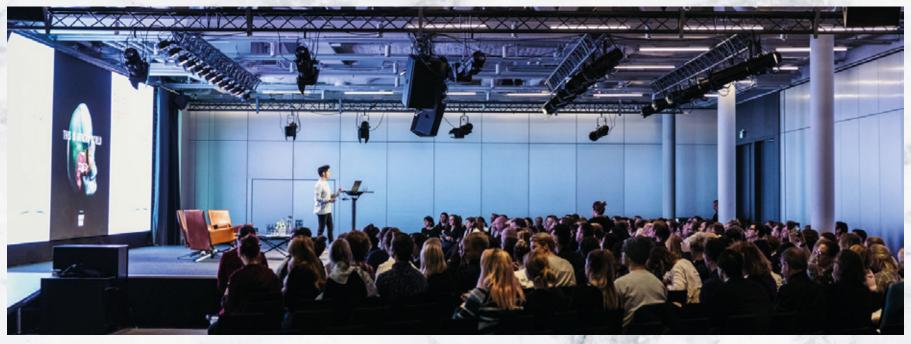

## EXTRA & CREATIVE PERKS

- Two entrances, one via the hotel and one private
- Windows with natural daylight (and blinds)
- Lounge and café area with exhibition capacity
- Stage for talks or gigs

## STUDIOS THAT ENERGISE

- Four boardroom studios
- Three flexible studios that can be furnished in any way
- One podcast studio
- Break out sessions capacity